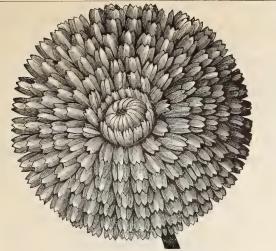

g, beautiful, rich, self-colored                                      |                            | Kt.                  |
| '' Hybrida Tigrina, Mixed. Large j                                                                                          | \$1                        | 00                   |
| tigered and spotted flowers; ½ pkt. (                                                                                       | 60 cts 1                   | 00                   |
| "Hybrida Pumila Compacta. Of du<br>pact growth, producing immense t<br>brilliant, self-colored and spotted<br>½ pkt. 60 cts | russes of<br>flowers;      | 00                   |

We allow a discount of 33\frac{1}{3} \cap to Florists on all packets and Collections of Flower Seeds offered in our Retail Catalogue.



|           | CALENDULA, PRINCE OF ORANGE.        |        |        |
|-----------|-------------------------------------|--------|--------|
|           | Trade                               | pkt. I | er oz. |
| Calendula | , Prince of Orange, golden yellow,  |        |        |
|           | with orange stripe, per lb. 75 cts. |        | 10     |
| 66        | Double Sulphur                      | 10     | 20     |
| £6        | Pure Gold, fine golden yellow.      | 10     | 15     |
| 66        | Meteor, stripedper lb. 75 cts.      |        | 10     |
| 66        | Orange King, deep orange            | 10     | 20     |
| "         | Pongei fl. pl. double white         | 10     | 20     |
| Campanu   | la Media (Canterbury Bells)         |        |        |
| 66        | " Double mixed